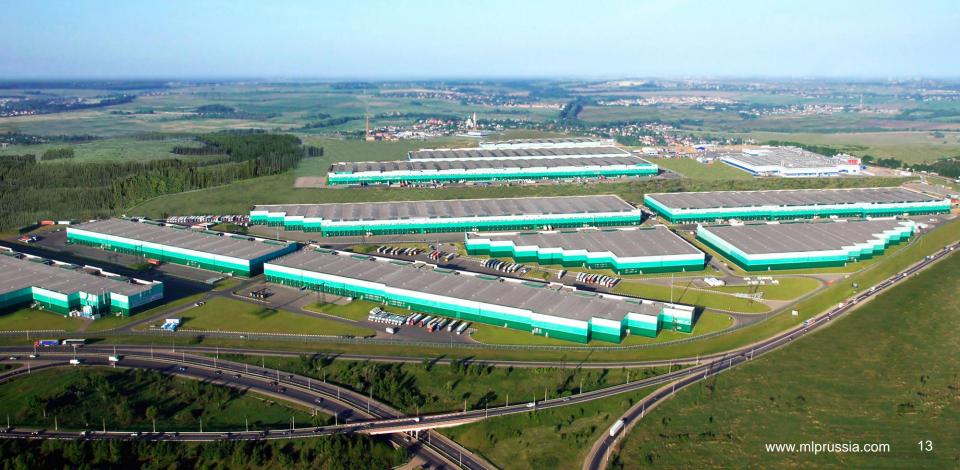

## WAREHOUSE COMPLEX SEVERNOE DOMODEDOVO

**GLA - 540 000 sq.m** 

11 km from Moscow Ring Road, M4 highway