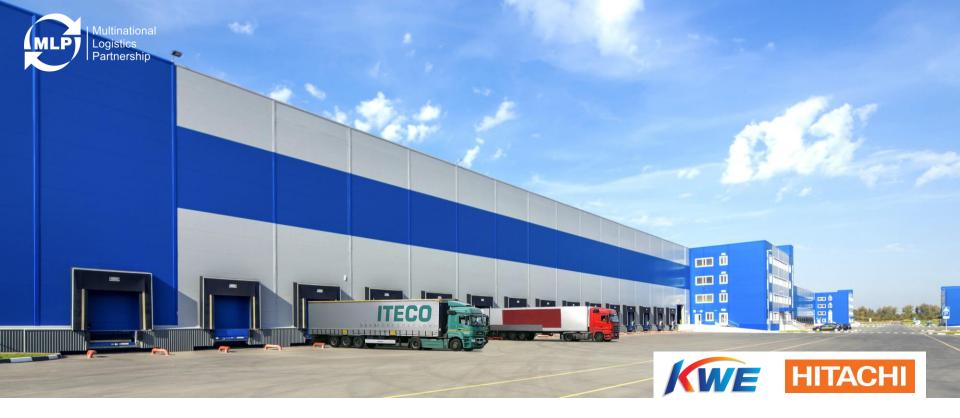

#### INTERNATIONAL FREIGHT FORWARDING COMPANY KINTETSU WORLD EXPRESS (KWE)

Japanese corporation KWE, specializing in international cargo transportation and contract logistics, rented a storage space in Nikolskoye Warehouse Complex.

It is the first facility which was rented by KWE directly, previously the company used local partners. 50% of the area is allocated to the anchor client – HITACHI for product storage and processing.

15,000 sq.m

14,800 sq.m warehouse area

200 sq.m office premises

2022
date of lease expiration