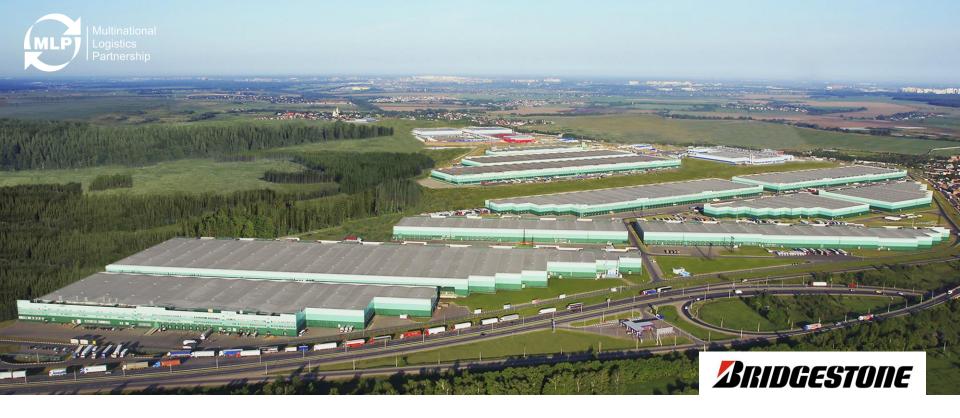

## WORLD LEADER LEASES 59,500 SQ.M IN SEVERNOE DOMODEDOVO COMPLEX

Since 2014 the Company has stored its products at Severnoe Domodedovo Warehouse Complex. Initially the contract was concluded with a partner company - 3pl operator for an area of 26,500 sq.m.

In 2016 the Company opened a factory in Ulyanovsk region and decided to expand its warehouse space at Severnoe Domodedovo, renting 33,000 sq. m additionally.

59,500 sq.m total leased area

59,300 sq.m

200 sq.m office premises

2020 date of lease expiration