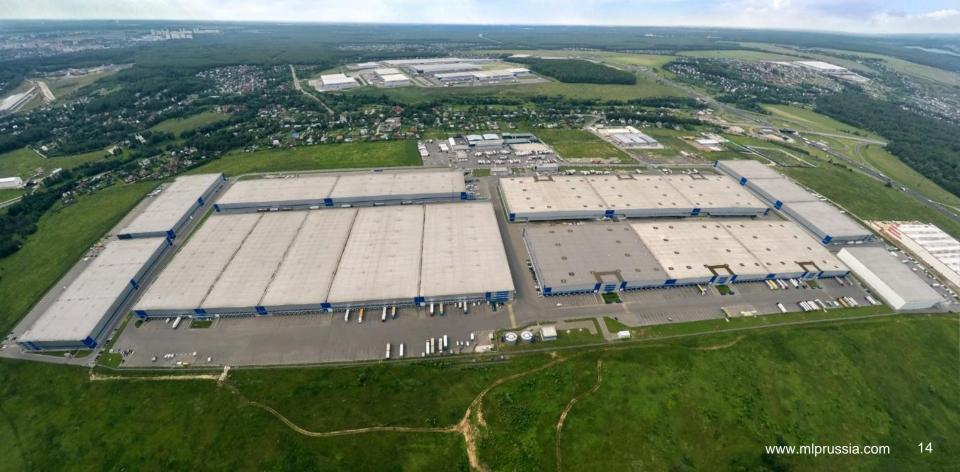

## **WAREHOUSE COMPLEX CHEKHOV**

GLA - 337 000 sq.m

49 km from Moscow Ring Road, M2 highway