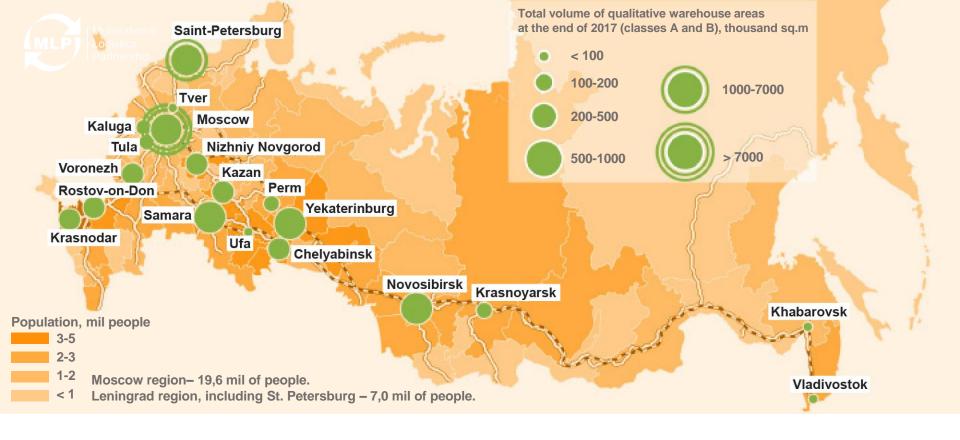

#### MARKET OF QUALITATIVE WAREHOUSE REAL ESTATE OF RUSSIA as of 31.12.2017

23 mil sq.m market capacity of qualitative warehouses in Russia 13,4 mil sq.m market capacity in Moscow region

3,2 mil sq.m market capacity of St. Petersburg

6,4 mil sq.m market capacity of regions of Russia