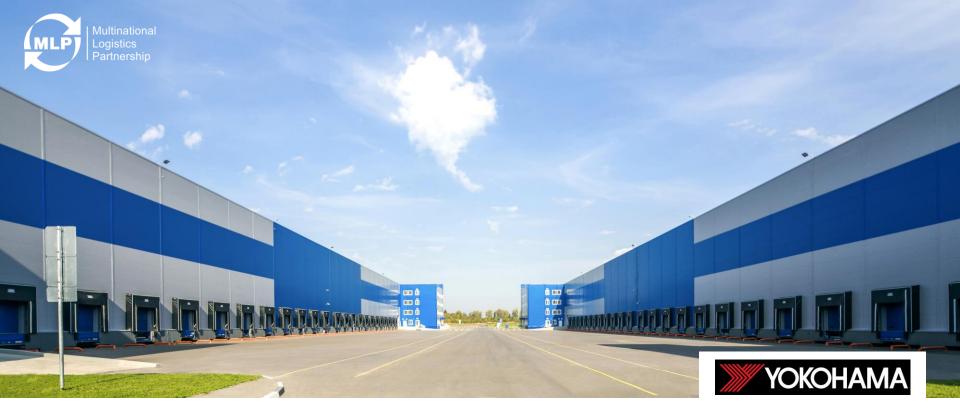

#### MAJOR TIRE MANUFACTURER LEASES 10,900 SQ.M IN NIKOLSKOYE WAREHOUSE COMPLEX

In 2017 Japanese company Yokohama concluded a direct tenant contract for 10,900 sq.m of warehouse space in Nikolskoye Warehouse Complex.

Previously, the company did not have its own warehouse and used secure storage services.

10,900 sq.m

10,700 sq.m warehouse area

200 sq.m office premises

2021 date of lease expiration