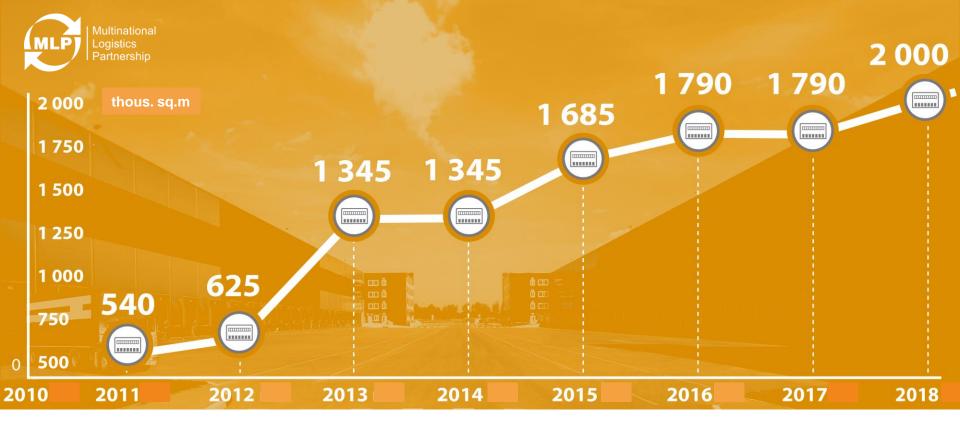

#### THE COMPANY'S WAY ON THE MARKET OF QUALITATIVE WAREHOUSE REAL ESTATE IN RUSSIA

2010

Entry into the industry.

The 1st asset was acquired –
Severnoe Domodedovo
Warehouse Complex

2013

MLP acquired the following warehouse complexes:
Podolsk, Chaika,
Leningradskiy Terminal,
Utkina Zavod'

2016

The Company concluded transactions for 350,000 sq.m, vacancy was at 5%

2018

The Company's plans - expansion of the warehouse market in Moscow region.