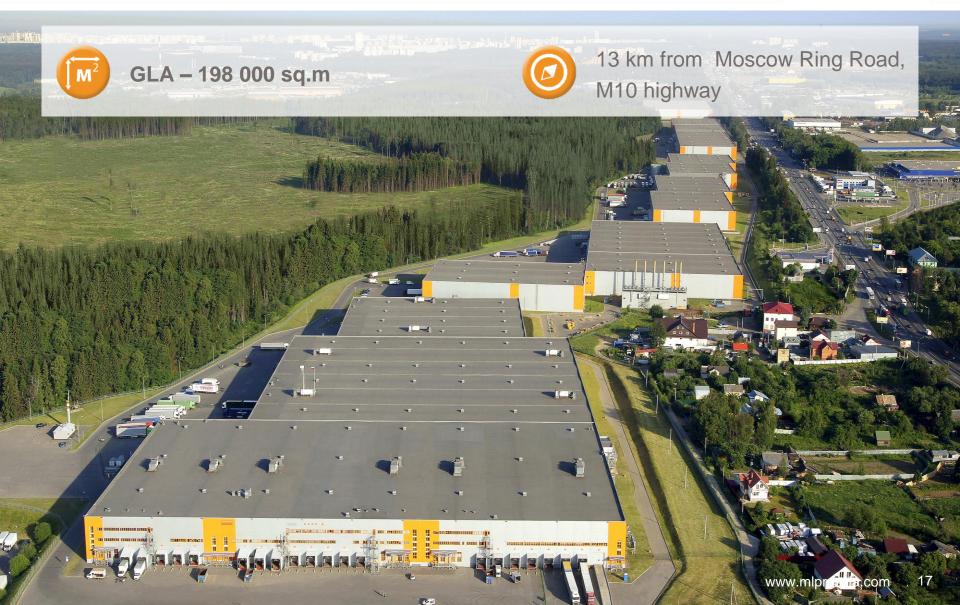

per 1 sq.m, sufficient number of parking spaces — every 1,000 sq.m of storage space provides 1 parking place for trucks and 2 — for

moto cars, the possibility to adapt the premises for specific customer needs, sufficient power to provide electricity and gas supply.

12 m

working height of ceilings

12x24 m

column grid

1.2 m

floor level

80-120 m

building depth

## WAREHOUSE COMPLEX SEVERNOE DOMODEDOVO





**GLA - 540 000 sq.m** 



11 km from Moscow Ring Road, M4 highway



## **WAREHOUSE COMPLEX CHEKHOV**





GLA - 337 000 sq.m



49 km from Moscow Ring Road, M2 highway



## WAREHOUSE COMPLEX UTKINA ZAVOD' (St.Petersburg)





**GLA – 210 000 sq.m** 



Located directly on the Ring Road (KAD)



## **WAREHOUSE COMPLEX PODOLSK**





## WAREHOUSE COMPLEX LENINGRADSKIY TERMINAL





## WAREHOUSE COMPLEX NIKOLSKOE





## **WAREHOUSE COMPLEX TOMILINO**





GLA - 85 000 sq.m



6 km from Moscow Ring Road, M5 highway



## **WAREHOUSE COMPLEX CHAIKA (Kiev, Ukraine)**







# We are always ready for cooperation!

Gleb Belavin
Deputy Director
of MLP Management Company
gbelavin@mlprussia.com
www.mlprussia.com