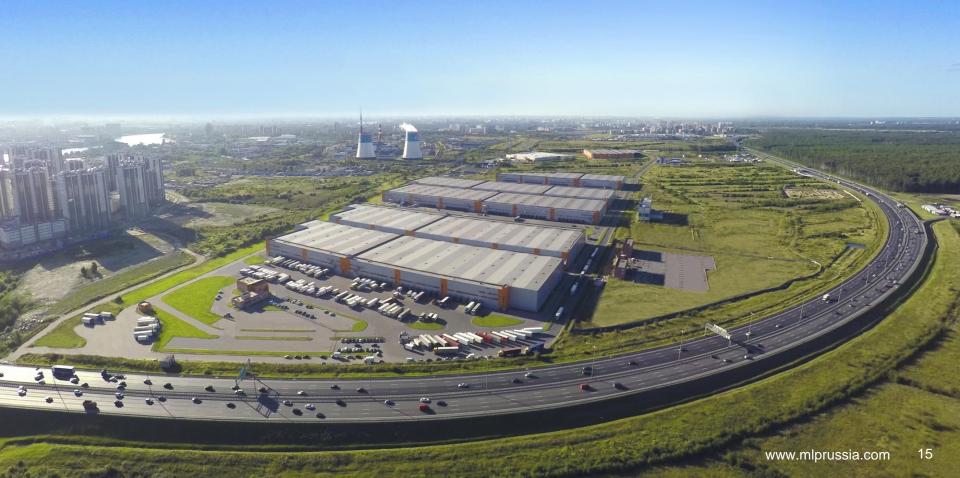

firefighting system, concrete floors with anti-dust coating with load more than 7 tons per 1 sq.m, sufficient number of parking spaces — every 1,000 sq.m of storage space provides 1 parking place for trucks and 2 — for

moto cars, the possibility to adapt the premises for specific customer needs, sufficient power to provide electricity and gas supply.

12 m

working height of ceilings

12x24 m

column grid

1.2 m

floor level

80-120 m

building depth

## WAREHOUSE COMPLEX SEVERNOE DOMODEDOVO





**GLA - 540 000 sq.m** 



11 km from Moscow Ring Road, M4 highway



## **WAREHOUSE COMPLEX CHEKHOV**





GLA - 337 000 sq.m



49 km from Moscow Ring Road, M2 highway



## WAREHOUSE COMPLEX UTKINA ZAVOD' (St.Petersburg)





**GLA – 210 000 sq.m** 



Located directly on the Ring Road (KAD)



## **WAREHOUSE COMPLEX PODOLSK**





## WAREHOUSE COMPLEX LENINGRADSKIY TERMINAL





## WAREHOUSE COMPLEX NIKOLSKOE





## **WAREHOUSE COMPLEX TOMILINO**





GLA - 85 000 sq.m



6 km from Moscow Ring Road, M5 highway



## **WAREHOUSE COMPLEX CHAIKA (Kiev, Ukraine)**







# We are always ready for cooperation!

Gleb Belavin
Deputy Director
of MLP Management Company
gbelavin@mlprussia.com
www.mlprussia.com