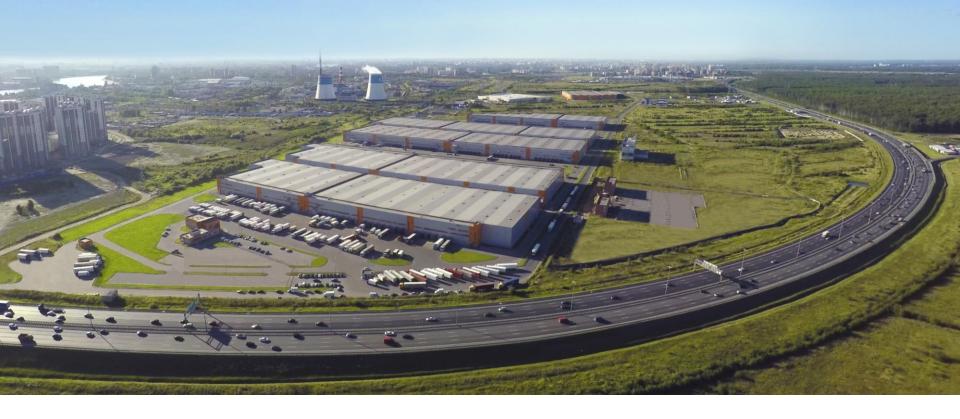

## WAREHOUSE COMPLEX SEVERNOE DOMODEDOVO

**GLA - 540 000 sq.m** 

11 km from Moscow Ring Road, M4 highway