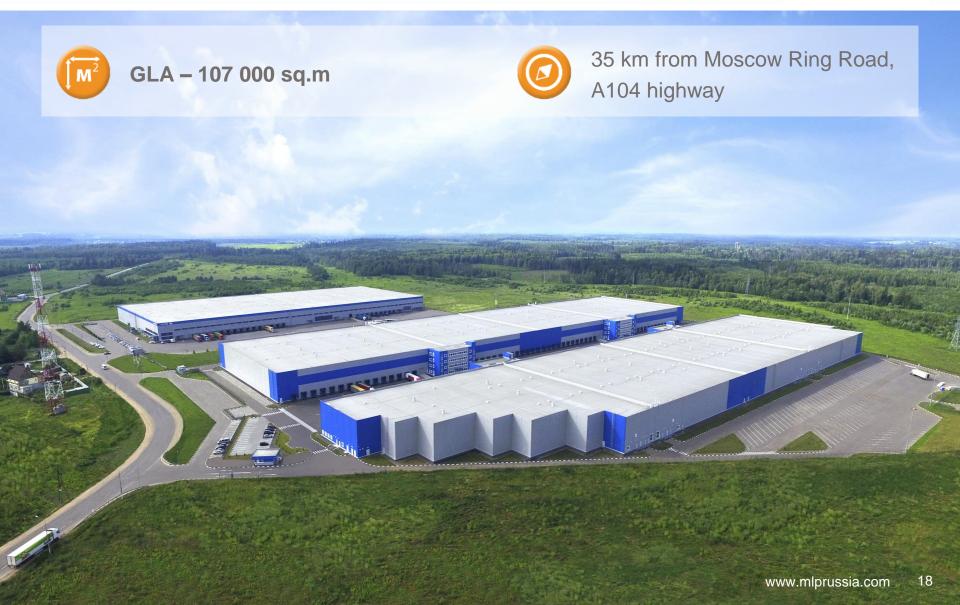

king spaces — every 1,000 sq.m of storage space provides 1 parking place for trucks and 2 — for

moto cars, the possibility to adapt the premises for specific customer needs, sufficient power to provide electricity and gas supply.

12 m

working height of ceilings

12x24 m

column grid

1.2 m

floor level

80-120 m

building depth

## WAREHOUSE COMPLEX SEVERNOE DOMODEDOVO





**GLA - 540 000 sq.m** 



11 km from Moscow Ring Road, M4 highway



## **WAREHOUSE COMPLEX CHEKHOV**





GLA - 337 000 sq.m



49 km from Moscow Ring Road, M2 highway



## WAREHOUSE COMPLEX UTKINA ZAVOD' (St.Petersburg)





**GLA – 210 000 sq.m** 



Located directly on the Ring Road (KAD)



## **WAREHOUSE COMPLEX PODOLSK**





## WAREHOUSE COMPLEX LENINGRADSKIY TERMINAL





## WAREHOUSE COMPLEX NIKOLSKOE





## **WAREHOUSE COMPLEX TOMILINO**





GLA - 85 000 sq.m



6 km from Moscow Ring Road, M5 highway



## **WAREHOUSE COMPLEX CHAIKA (Kiev, Ukraine)**







# We are always ready for cooperation!

Gleb Belavin
Deputy Director
of MLP Management Company
gbelavin@mlprussia.com
www.mlprussia.com