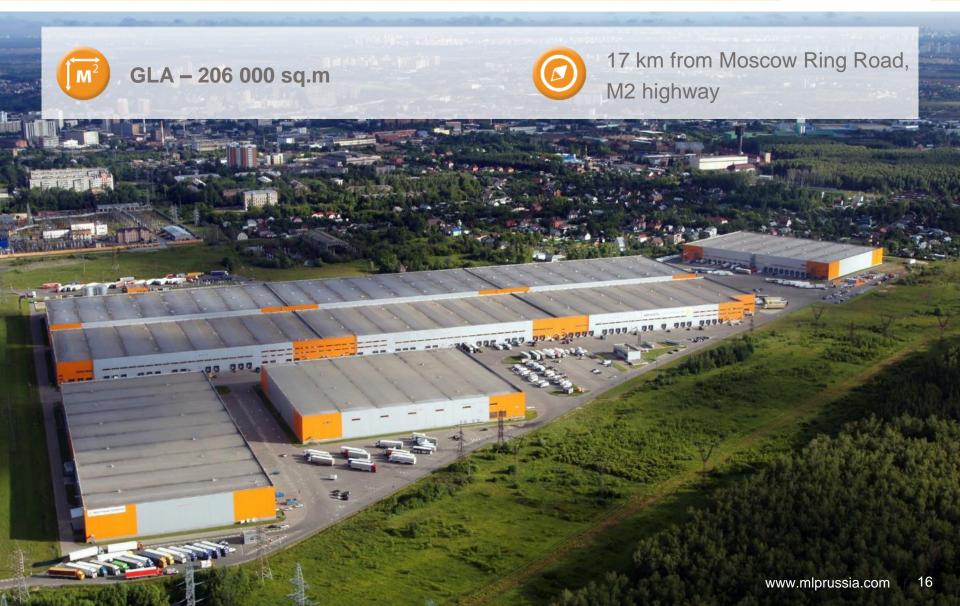

## WAREHOUSE COMPLEX UTKINA ZAVOD' (St.Petersburg)

**GLA – 210 000 sq.m** 

Located directly on the Ring Road (KAD)