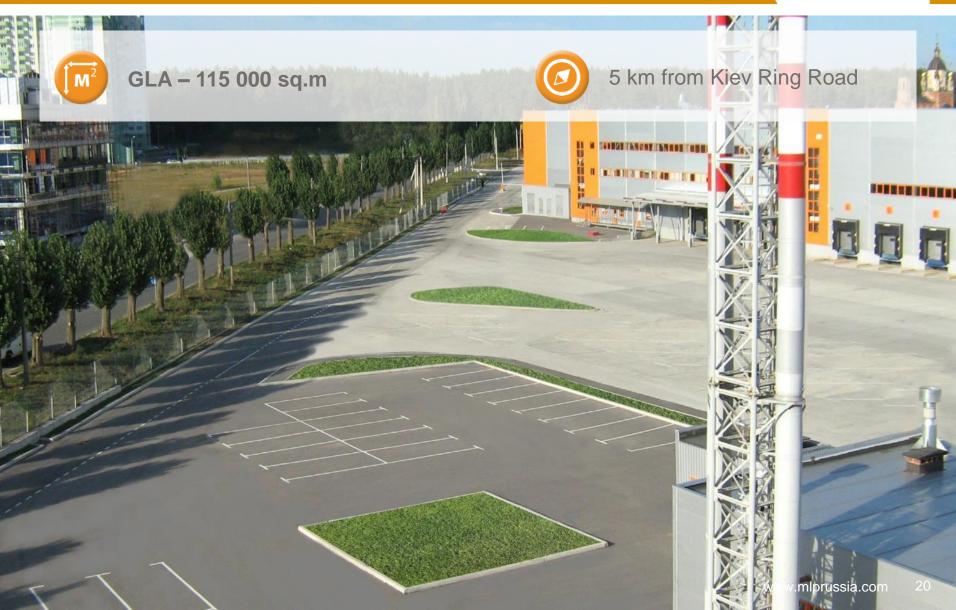

fic customer needs, sufficient power to provide electricity and gas supply.

12 m

working height of ceilings

12x24 m

column grid

1.2 m

floor level

80-120 m

building depth

## WAREHOUSE COMPLEX SEVERNOE DOMODEDOVO





**GLA - 540 000 sq.m** 



11 km from Moscow Ring Road, M4 highway



## **WAREHOUSE COMPLEX CHEKHOV**





GLA - 337 000 sq.m



49 km from Moscow Ring Road, M2 highway



## WAREHOUSE COMPLEX UTKINA ZAVOD' (St.Petersburg)





**GLA – 210 000 sq.m** 



Located directly on the Ring Road (KAD)



## **WAREHOUSE COMPLEX PODOLSK**





## WAREHOUSE COMPLEX LENINGRADSKIY TERMINAL





## WAREHOUSE COMPLEX NIKOLSKOE





## **WAREHOUSE COMPLEX TOMILINO**





GLA - 85 000 sq.m



6 km from Moscow Ring Road, M5 highway



## **WAREHOUSE COMPLEX CHAIKA (Kiev, Ukraine)**







# We are always ready for cooperation!

Gleb Belavin
Deputy Director
of MLP Management Company
gbelavin@mlprussia.com
www.mlprussia.com